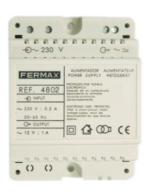

#### P.S.U. DIN4 230VAC/12VAC-1A

Ref: 4802

Used to power the different equipment in a Fermax installation.

Constructed in selfextinguishing VO material. Includes a set of covers to protect the...