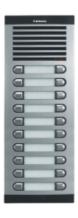

## CITY CLASSIC PANEL S7 AP 210

Ref: 8701

Installed in the accesses to the building, they enable communication with homes, door opening, guard unit call, etc.

City Classic is the FERMAX original and avant-garde outdoor panel with a convexcurved profile. Gifted with a genuine urban character, it is the ideal range for audio installations for any type of building. Manufactured in a highly weather resistant anodised aluminum.