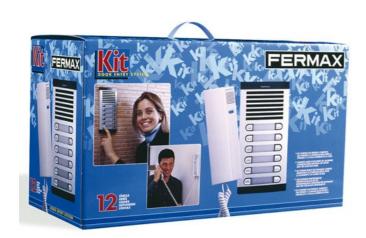

### 20/W CITYMAX AUDIO KIT WH./TEL 230V

Reference: 6220

The classic range of CITYMAX audio kits is back again for **up to 24 apartments.** 

- Indoors, the Citymax telephone (surface installation).
- Outdoors, the **City Classic door entry panel**, high quality and r

#### **DESCRIPTION**

The classic range of CITYMAX audio kits is back again for **up to 24 apartments**.

- Indoors, the Citymax telephone (surface installation).
- Outdoors, the City Classic door entry panel, high quality and resistance.

#### Includes

8701. 20/W CITY CLASSIC panel. Panel S7: 130x341.

8857. Flush box S7: 115x328x45.

80447. CITYMAX BASIC telephone. (20 units).

4802. Power supply12Vac/1A-DIN4.

Weight: 9,537746 kg

Size of product when packed: 30x55x36 cm